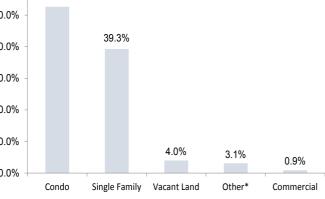

#### TOTAL DOLLAR VOLUME BY DISTRICTS, THROUGH AUGUST 2016

Source: Realtors Association of Maui - www.RAMaui.com

Sotheby's

S Island