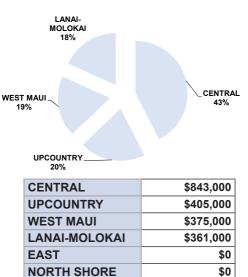

EAST

CONDOMINIUM

August 2016 Total Dollar Volume Breakdown By District

 SOUTH
 \$37,268,325

 WEST MAUI
 \$22,981,100

 CENTRAL
 \$4,297,000

 LANAI-MOLOKAI
 \$1,142,000

 UPCOUNTRY
 \$955,000

 EAST
 \$0

 NORTH SHORE
 \$0

VACANT LAND

August 2016 Total Dollar Volume Breakdown By District

\$0

SOUTH

Soland Sotheby's

Information Compiled by Fidelity National Title & Escrow of Hawaii

\$9,813,250

\$9,279,000

\$1,875,000

\$1,684,000

Source: Realtors Association of Maui. For more detailed info go to RaMaui.com Information deemed reliable but not guaranteed.