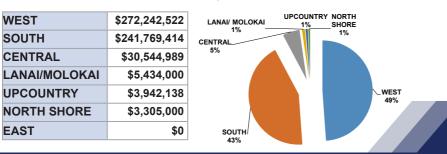

## **AUGUST** & YTD August 2016 vs YTD August

AUGUST 2016 % BREAKDOWN OF TYPE OF PROPERTIES SOLD

RESIDENTIAL

August 2016 Total Dollar Volume Breakdown By District

**NORTH SHORE** 

LANAI-MOLOKAI

**UPCOUNTRY** 