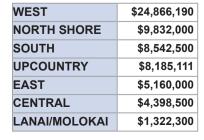

EAST

CONDOMINIUM

August 2016 Total Dollar Volume Breakdown By District

 SOUTH
 \$37,268,325

 WEST MAUI
 \$22,981,100

 CENTRAL
 \$4,297,000

 LANAI-MOLOKAI
 \$1,142,000

 UPCOUNTRY
 \$955,000

 EAST
 \$0

 NORTH SHORE
 \$0

VACANT LAND

August 2016 Total Dollar Volume Breakdown By District

\$0

SOUTH

Soland Sotheby's

Information Compiled by Fidelity National Title & Escrow of Hawaii

\$9,813,250

\$9,279,000

\$1,875,000

\$1,684,000

Source: Realtors Association of Maui. For more detailed info go to RaMaui.com Information deemed reliable but not guaranteed.