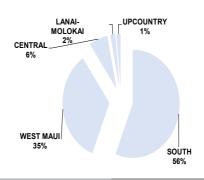

## **AUGUST** & YTD August 2016 vs YTD August

AUGUST 2016 % BREAKDOWN OF TYPE OF PROPERTIES SOLD

RESIDENTIAL

August 2016 Total Dollar Volume Breakdown By District

**NORTH SHORE** 

LANAI-MOLOKAI

**UPCOUNTRY** 

EAST

CONDOMINIUM

August 2016 Total Dollar Volume Breakdown By District

 SOUTH
 \$37,268,325

 WEST MAUI
 \$22,981,100

 CENTRAL
 \$4,297,000

 LANAI-MOLOKAI
 \$1,142,000

 UPCOUNTRY
 \$955,000